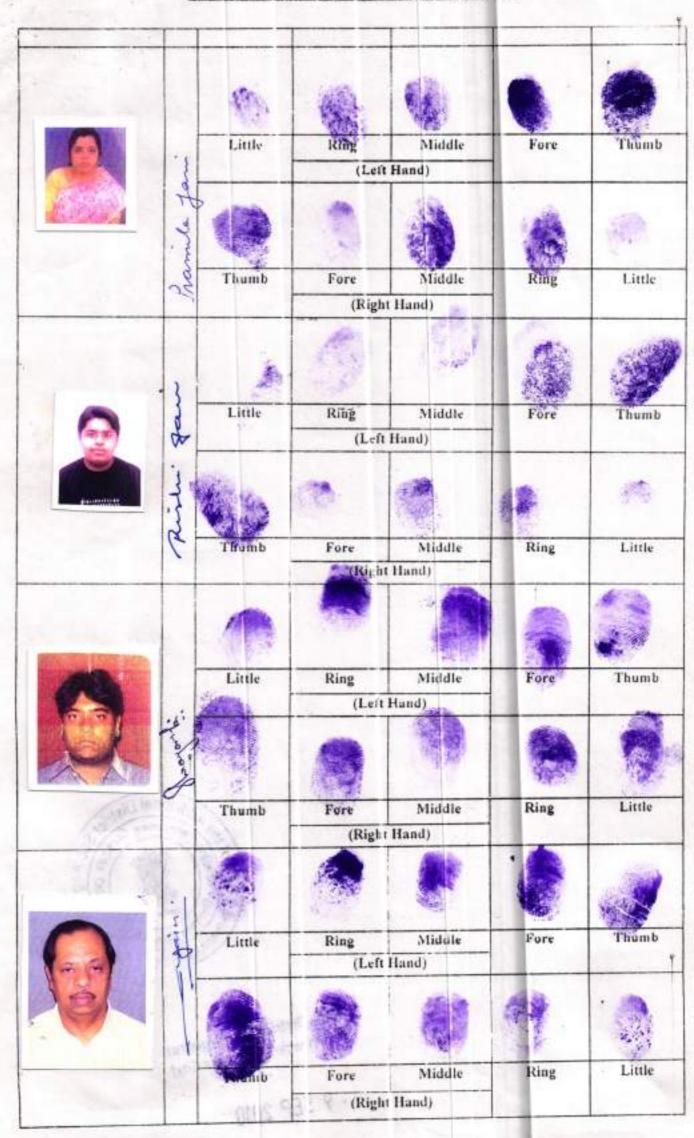

#### AND

- 3.3 PREM LAL JAIN, son of Late Madan Lal Jain of 4<sup>th</sup> floor, 1, Ganesh Chandra Avenue, Police Station Bowbazar, Kolkata – 700013.
- 3.4 MRS. PRAMILA JAIN wife of Prem Lal Jain, of 4th floor, 1, Ganesh Chandra Avenue, Police Station Bowbazar, Kolkata – 700013.
- 3.5 SHRAYANS JAIN son of Prem Lal Jain, of 4th floor, 1, Ganesh Chandra Avenue, Police Station Bowbazar, Kolkata - 700013.
- 3.6 RISHI JAIN son of Prem Lal Jain, of 4th floor, 1, Ganesh Chandra Avenue, Police Station Bowbazar, Kolkata – 700013.
- 3.7 ARUN INVESTMENTS AND COMMERCIAL PRIVATE LIMITED, a private limited company incorporated under the provision of the Companies Act, 1956 and having its registered office at 4<sup>th</sup> floor, 1, Ganesh Chandra Avenue, Police Station Bowbazar, Kolkata - 700013.
- 3.8 DUBSON DEALCOM PRIVATE LIMITED, a private limited company incorporated under the provision of the Companies Act, 1956 and having its registered office at 4<sup>th</sup> floor, 1, Ganesh Chandra Avenue, Police Station Bowbazar, Kolkata - 700013.
- 3.9 JAINEX COMMERCE PRIVATE LIMITED, a private limited company incorporated under the provision of the Companies Act, 1956 and having its registered office at 4<sup>th</sup> floor, 1, Ganesh Chandra Avenue, Police Station Bowbazar, Kolkata - 700013.