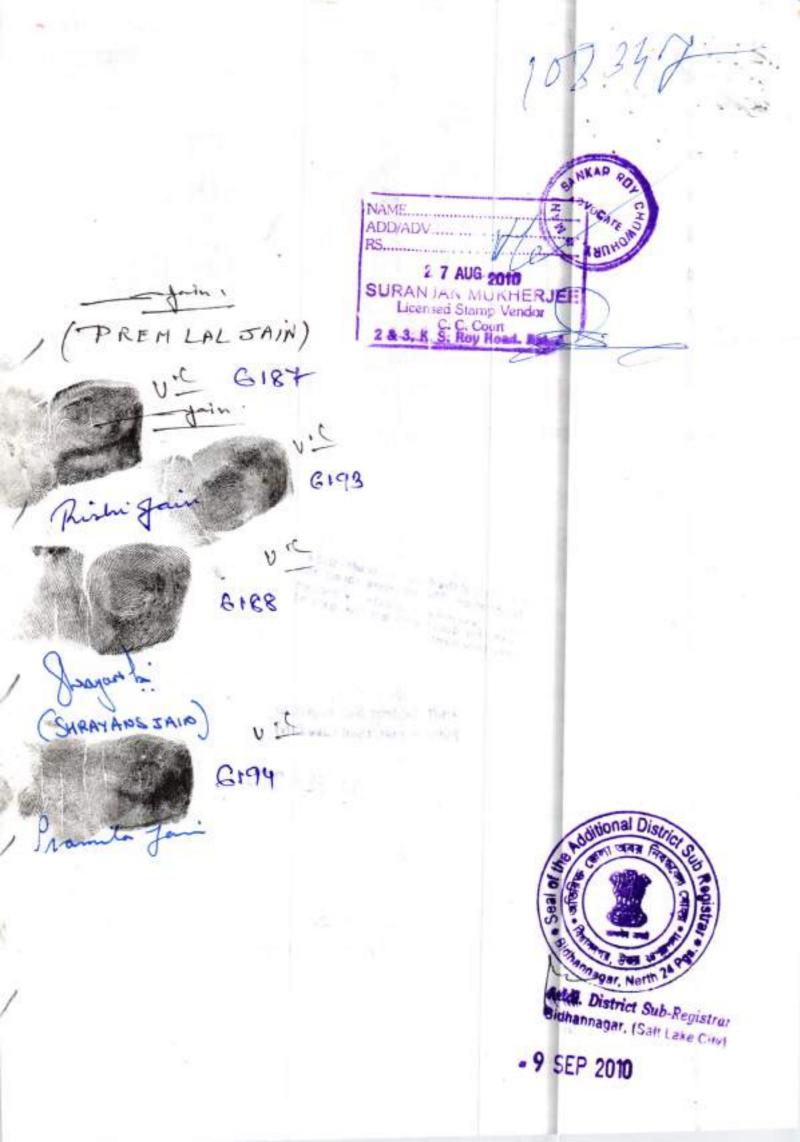

#### AND

- 3.3 PREM LAL JAIN, son of Late Madan Lal Jain of 4<sup>th</sup> floor, 1, Ganesh Chandra Avenue, Police Station Bowbazar, Kolkata – 700013.
- 3.4 MRS. PRAMILA JAIN wife of Prem Lal Jain, of 4th floor, 1, Ganesh Chandra Avenue, Police Station Bowbazar, Kolkata – 700013.
- 3.5 SHRAYANS JAIN son of Prem Lal Jain, of 4th floor, 1, Ganesh Chandra Avenue, Police Station Bowbazar, Kolkata - 700013.
- 3.6 RISHI JAIN son of Prem Lal Jain, of 4th floor, 1, Ganesh Chandra Avenue, Police Station Bowbazar, Kolkata – 700013.
- 3.7 ARUN INVESTMENTS AND COMMERCIAL PRIVATE LIMITED, a private limited company incorporated under the provision of the Companies Act, 1956 and having its registered office at 4<sup>th</sup> floor, 1, Ganesh Chandra Avenue, Police Station Bowbazar, Kolkata - 700013.
- 3.8 DUBSON DEALCOM PRIVATE LIMITED, a private limited company incorporated under the provision of the Companies Act, 1956 and having its registered office at 4<sup>th</sup> floor, 1, Ganesh Chandra Avenue, Police Station Bowbazar, Kolkata - 700013.
- 3.9 JAINEX COMMERCE PRIVATE LIMITED, a private limited company incorporated under the provision of the Companies Act, 1956 and having its registered office at 4<sup>th</sup> floor, 1, Ganesh Chandra Avenue, Police Station Bowbazar, Kolkata - 700013.