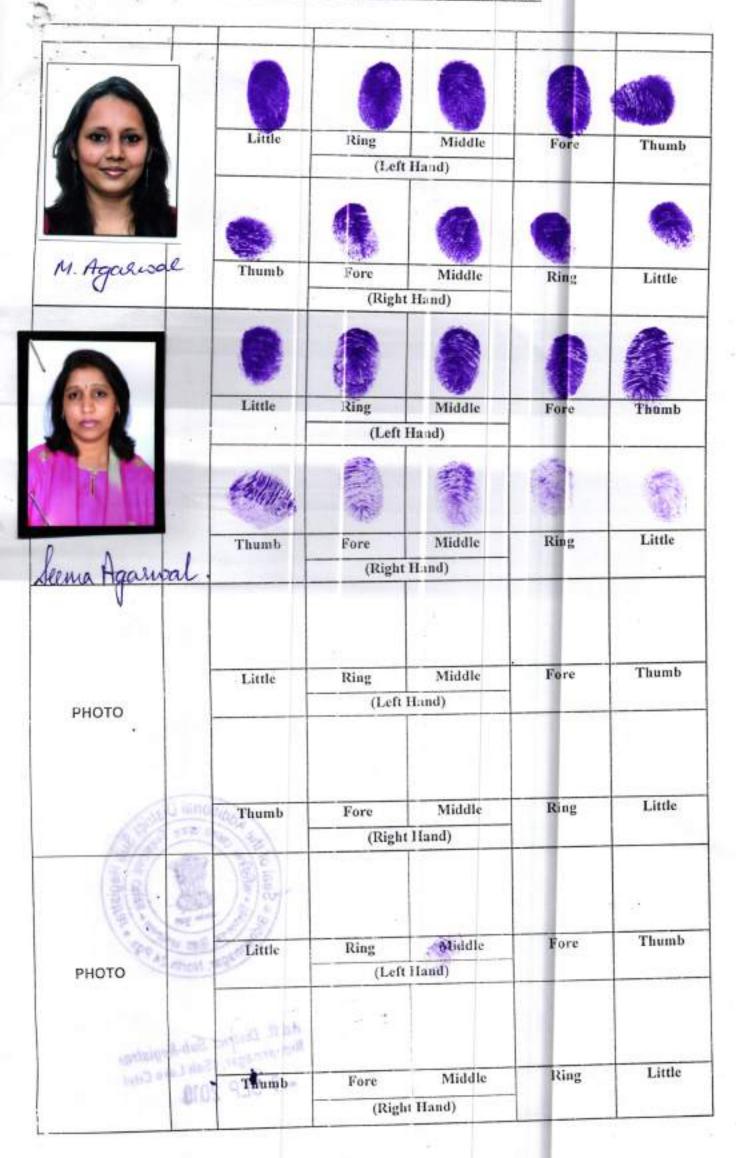

#### DEED OF CONVEYANCE

1. Date: 9th Saphember 2010

- 2. Place: ADSR, BIDHANNAGAR, SALT LAKE CITY
- 3. Parties:

· P \$6P 2010

- 3.1 MRS. LALITA DEVI AGARWAL, wife of Kunj Behari Agarwal by faith Hindu, by Nationality Indian, by occupation House wife residing at 3, Alipore Road, Police Station Alipore, Kolkata 700027
- 3.2 MRS. SEEMA AGARWAL, wife of Mukesh Agarwal by faith Hindu, by Nationality Indian, by occupation House wife residing at 12,Sunny Park Police Station Ballygunge, Kolkata 700019.