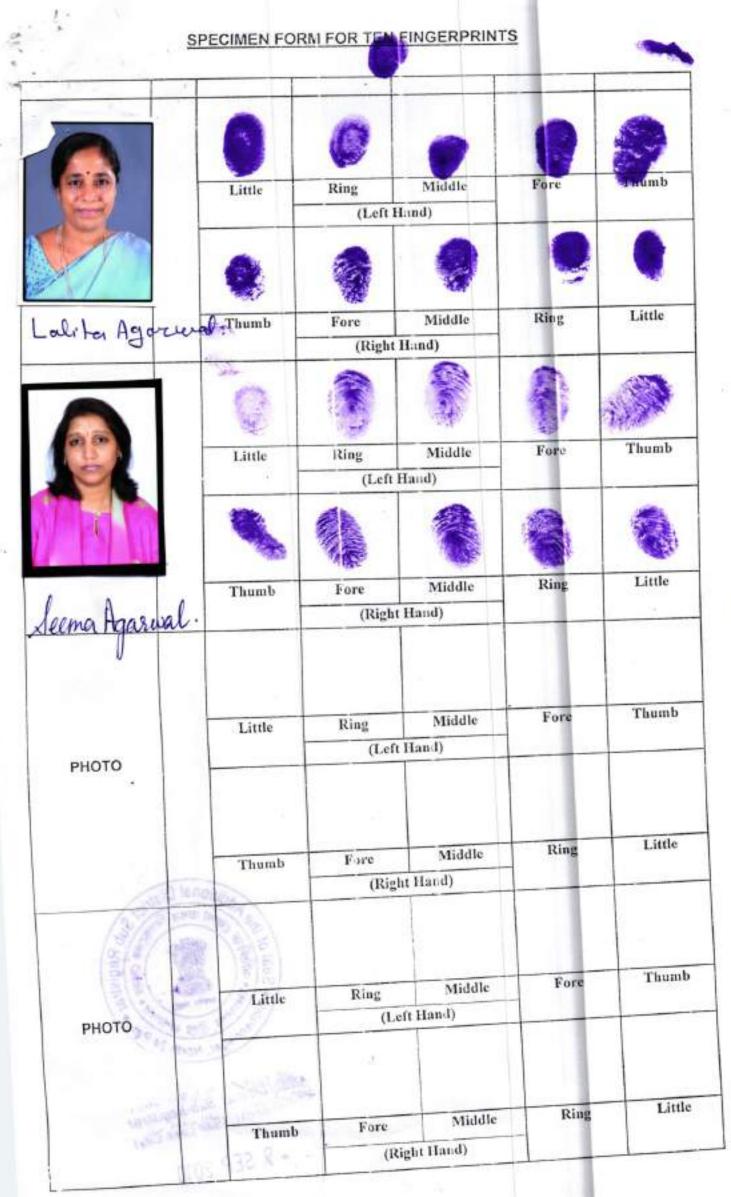

#### DEED OF CONVEYANCE

1. Date: 9th Saphember 2010

- 2. Place: ADSR, BIDHANNAGAR, SALT LAKE CITY
- 3. Parties:

· P \$6P 2010

- 3.1 MRS. LALITA DEVI AGARWAL, wife of Kunj Behari Agarwal by faith Hindu, by Nationality Indian, by occupation House wife residing at 3, Alipore Road, Police Station Alipore, Kolkata 700027
- 3.2 MRS. SEEMA AGARWAL, wife of Mukesh Agarwal by faith Hindu, by Nationality Indian, by occupation House wife residing at 12,Sunny Park Police Station Ballygunge, Kolkata 700019.